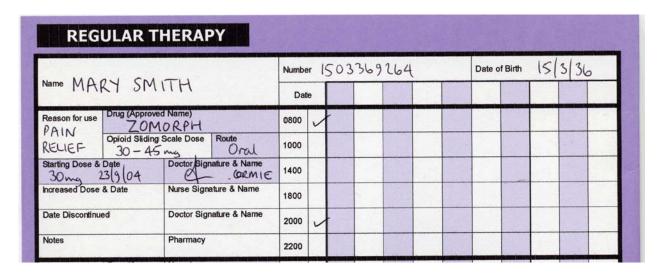

#### Introduction

The Palliative Care Kardex (Patient Held Medicine Chart) has been designed to allow prescribing of

- Opioid drugs using the sliding scale protocol
- Any drug at a fixed dose

#### **Doctors**

- Enter the name of the controlled drug
- in the "Dose/Sliding Scale" box enter the sliding scale dose of the opioid drug e.g. 30 45 mg
- the prescribing doctor should ensure that the patient has sufficient capsules of appropriate strength to enable the prescribed sliding scale increase eg a patient on Zomorph 30mg bd could be prescribed 30 mg and 10mg capsules allowing an increase from 30mg bd to 40mg bd
- enter the starting dose and date e.g. 30 mg 23.9.04
- for "Regular Therapy" indicate the route and times of dosages
- for "As Required Therapy" indicate the route, frequency and any instructions on when it is to be used e.g. 2 hourly PRN for pain
- sign the prescription

Fields coloured lilac must be completed for all prescriptions.

#### **Nurses**

- a nurse may alter the dose of an opioid drug using the sliding scale protocol only
  if he/she has completed the BPCN training and assessment programme and
  been issued with a certificate of competency
- if an increased dose of the controlled drug is indicated enter the increased dose and the date of increase in the appropriate box eg 40 mg 27.9.04. The maximum dose that can be prescribed is the maximum stated in the "Sliding Scale Dose" box (45mg in the example below).
- put a single line through the starting dose and date
- sign the prescription

| N M O .        | 221 C24                                                                                                                                                                                                                                                                                                                                                                                                                                                                                                                                                                                                                                                                                                                                                                                                                                                                                                                                                                                                                                                                                                                                                                                                                                                                                                                                                                                                                                                                                                                                                                                                                                                                                                                                                                                                                                                                                                                                                                                                                                                                                                                       | Name MARY CMITH |                         |      | Number 1503369264 |      |      |      |         |          |   |    | 151 | 3 31 | 0 |
|----------------|-------------------------------------------------------------------------------------------------------------------------------------------------------------------------------------------------------------------------------------------------------------------------------------------------------------------------------------------------------------------------------------------------------------------------------------------------------------------------------------------------------------------------------------------------------------------------------------------------------------------------------------------------------------------------------------------------------------------------------------------------------------------------------------------------------------------------------------------------------------------------------------------------------------------------------------------------------------------------------------------------------------------------------------------------------------------------------------------------------------------------------------------------------------------------------------------------------------------------------------------------------------------------------------------------------------------------------------------------------------------------------------------------------------------------------------------------------------------------------------------------------------------------------------------------------------------------------------------------------------------------------------------------------------------------------------------------------------------------------------------------------------------------------------------------------------------------------------------------------------------------------------------------------------------------------------------------------------------------------------------------------------------------------------------------------------------------------------------------------------------------------|-----------------|-------------------------|------|-------------------|------|------|------|---------|----------|---|----|-----|------|---|
| Name MA        | Opioid Sliding Scale Dose Route 30 - 45 mg Oran  rting Dose & Date Oran  Oran |                 | Dat                     | ie   | 23/9              | 24/9 | 25/9 | 26/9 | 27/9    |          |   |    |     |      |   |
| Reason for use |                                                                                                                                                                                                                                                                                                                                                                                                                                                                                                                                                                                                                                                                                                                                                                                                                                                                                                                                                                                                                                                                                                                                                                                                                                                                                                                                                                                                                                                                                                                                                                                                                                                                                                                                                                                                                                                                                                                                                                                                                                                                                                                               |                 |                         | 0800 | V                 |      | sm   | SM   | 6L      | EST 40 m |   |    |     |      |   |
| RELIEF         | Opioid Sliding                                                                                                                                                                                                                                                                                                                                                                                                                                                                                                                                                                                                                                                                                                                                                                                                                                                                                                                                                                                                                                                                                                                                                                                                                                                                                                                                                                                                                                                                                                                                                                                                                                                                                                                                                                                                                                                                                                                                                                                                                                                                                                                | Scale Dose      | Route                   | 1000 |                   |      |      |      |         |          |   |    |     |      |   |
|                |                                                                                                                                                                                                                                                                                                                                                                                                                                                                                                                                                                                                                                                                                                                                                                                                                                                                                                                                                                                                                                                                                                                                                                                                                                                                                                                                                                                                                                                                                                                                                                                                                                                                                                                                                                                                                                                                                                                                                                                                                                                                                                                               | ature & Name    | 1400                    |      |                   |      |      |      |         |          |   |    |     |      |   |
|                |                                                                                                                                                                                                                                                                                                                                                                                                                                                                                                                                                                                                                                                                                                                                                                                                                                                                                                                                                                                                                                                                                                                                                                                                                                                                                                                                                                                                                                                                                                                                                                                                                                                                                                                                                                                                                                                                                                                                                                                                                                                                                                                               | Nurse Signa     | Toves                   | 1800 |                   |      |      |      |         |          | 5 |    |     |      |   |
|                | Date Discontinued                                                                                                                                                                                                                                                                                                                                                                                                                                                                                                                                                                                                                                                                                                                                                                                                                                                                                                                                                                                                                                                                                                                                                                                                                                                                                                                                                                                                                                                                                                                                                                                                                                                                                                                                                                                                                                                                                                                                                                                                                                                                                                             |                 | Doctor Signature & Name |      | ~                 | GB   | PT   | EY   | EB      |          |   | 18 |     |      |   |
| Notes          |                                                                                                                                                                                                                                                                                                                                                                                                                                                                                                                                                                                                                                                                                                                                                                                                                                                                                                                                                                                                                                                                                                                                                                                                                                                                                                                                                                                                                                                                                                                                                                                                                                                                                                                                                                                                                                                                                                                                                                                                                                                                                                                               | Pharmacy        |                         | 2200 |                   |      |      |      | 7-12-77 |          |   |    |     |      |   |