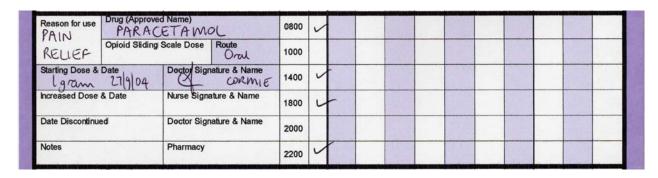

| Pharmacy        |                         | 2200 |                   |      |      |      | 7-12-77 |          |   |    |     |      |   |

#### Administering drugs to patients

- only the dose prescribed in either the starting dose box or the increased dose box can be administered to the patient ie the dose is fixed and can only be changed by an appropriately trained nurse on one occasion.
- Further increases require a new prescription to be written by a doctor.

#### OTHER EXAMPLES

#### 1. Non Opioid Prescription



## 2. Original Prescription

| Name MARY SMITH                               |                | Number 1503369264      |                 |          |  |  | Date of Birth 15/3/36 |  |  |  |  |  |
|-----------------------------------------------|----------------|------------------------|-----------------|----------|--|--|-----------------------|--|--|--|--|--|
| Reason for use Drug (Appro                    |                | ed Name)<br>ORPH       |                 |          |  |  |                       |  |  |  |  |  |
|                                               | Opioid Sliding | Scale Dose             | Max in 24 hours | Date     |  |  |                       |  |  |  |  |  |
| Frequency & Instruction 2 HOURLY PRN FOR PAIN |                | Route                  | Pharmacy