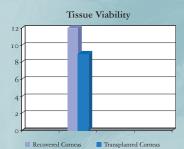

- tissue viability rate equals general donor population
- Nine successful cornea transplants