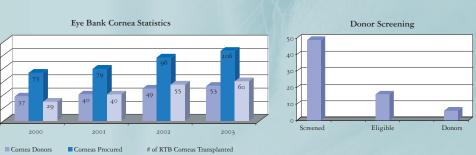

### **STUDY**

- Workshop effective in increasing knowledge
- 49 consecutive admissions screened
- 30% patients eligible
- 50% eligible patients donated corneas
- $\bullet$  50% approaches initiated by family; 50% by RN's

- tissue viability rate equals general donor population
- Nine successful cornea transplants