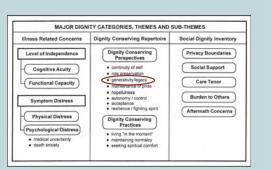

#### **Dignity-Conserving Care:**

A New Model for Palliative Care. Helping the Pt Feel Valued. Chochinov. JAMA. 2002;287:2253–60