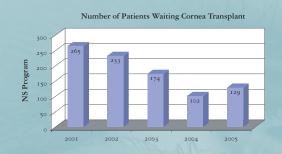

### **STUDY**

- Workshop effective in increasing knowledge
- 49 consecutive admissions screened
- 30% patients eligible
- 50% eligible patients donated corneas
- $\bullet$  50% approaches initiated by family; 50% by RN's

- tissue viability rate equals general donor population
- Nine successful cornea transplants